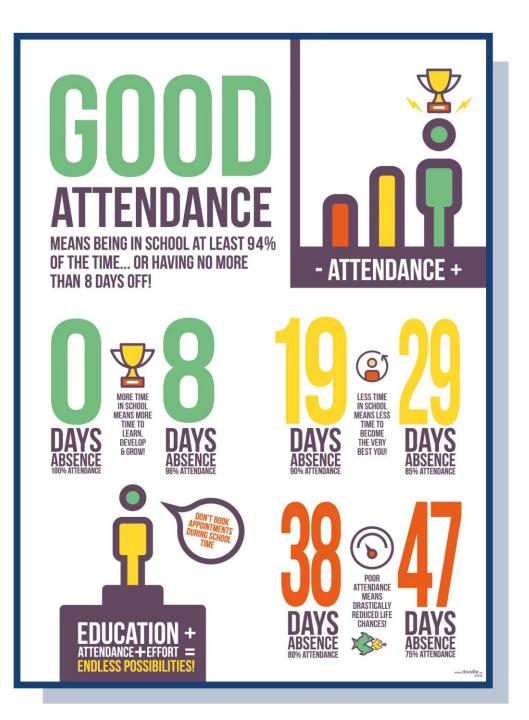

## ATTENDANCE

## WHAT WE EXPECT FROM YOU

- 97% ATTENDANCE
- BE ON TIME
- Gates will be opened at 8:35am and closed at 8:45am.
- ATTENDANCE
- Only be away from school when you are ill