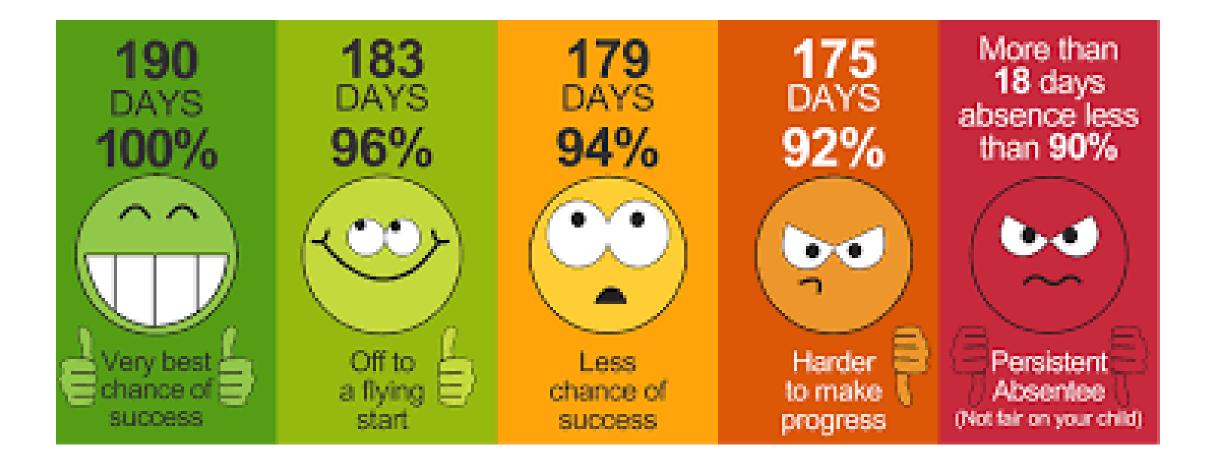

## ATTENDANCE

## WHAT WE EXPECT FROM YOU

- 97% ATTENDANCE
- BE ON TIME
- Gates will be opened at 8:35am and closed at 8:45am.
- ATTENDANCE
- Only be away from school when you are ill